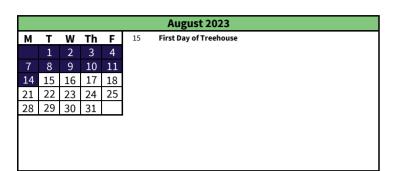

## 2023 - 2024 Treehouse Calendar

|    | September 2023 |    |    |    |    |                                      |  |  |  |  |  |  |
|----|----------------|----|----|----|----|--------------------------------------|--|--|--|--|--|--|
| М  | Т              | W  | Th | F  | 4  | Treehouse CLOSED - Labor Day         |  |  |  |  |  |  |
|    |                |    |    | 1  | 15 | 5:00 PM CLOSURE - Erev Rosh Hashanah |  |  |  |  |  |  |
| 4  | 5              | 6  | 7  | 8  | 25 | Treehouse CLOSED - Yom Kippur        |  |  |  |  |  |  |
| 11 | 12             | 13 | 14 | 15 | 29 | 5:00 PM CLOSURE - Erev Sukkot        |  |  |  |  |  |  |
| 18 | 19             | 20 | 21 | 22 |    |                                      |  |  |  |  |  |  |
| 25 | 26             | 27 | 28 | 29 |    |                                      |  |  |  |  |  |  |
|    |                |    |    |    |    |                                      |  |  |  |  |  |  |
|    |                |    |    |    |    |                                      |  |  |  |  |  |  |
|    |                |    |    |    |    |                                      |  |  |  |  |  |  |
|    |                |    |    |    |    |                                      |  |  |  |  |  |  |