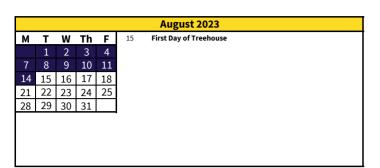

## 2023 - 2024 Treehouse with Camp Calendar

|    | September 2023 |    |    |    |    |                                      |  |  |  |  |  |  |
|----|----------------|----|----|----|----|--------------------------------------|--|--|--|--|--|--|
| М  | Т              | W  | Th | F  | 4  | Treehouse CLOSED - Labor Day         |  |  |  |  |  |  |
|    |                |    |    | 1  | 15 | 5:00 PM CLOSURE - Erev Rosh Hashanah |  |  |  |  |  |  |
| 4  | 5              | 6  | 7  | 8  | 25 | Treehouse CLOSED - Yom Kippur        |  |  |  |  |  |  |
| 11 | 12             | 13 | 14 | 15 | 29 | 5:00 PM CLOSURE - Erev Sukkot        |  |  |  |  |  |  |
| 18 | 19             | 20 | 21 | 22 |    |                                      |  |  |  |  |  |  |
| 25 | 26             | 27 | 28 | 29 |    |                                      |  |  |  |  |  |  |
|    |                |    |    |    |    |                                      |  |  |  |  |  |  |
|    |                |    |    |    |    |                                      |  |  |  |  |  |  |
|    |                |    |    |    |    |                                      |  |  |  |  |  |  |
|    |                |    |    |    |    |                                      |  |  |  |  |  |  |