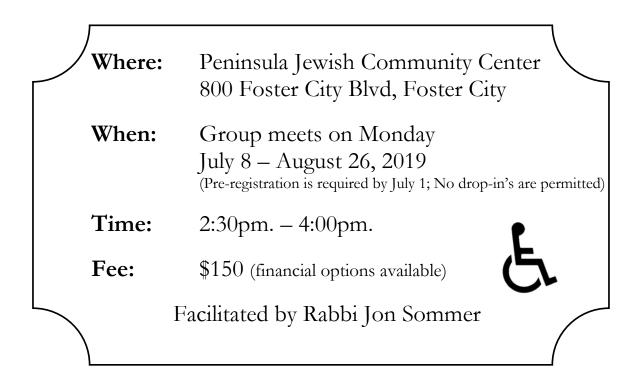

## Group meets Mondays July 8 – August 26, 2019 (Pre-registration is required by July 1 and no drop-in's are permitted)

## Peninsula Jewish Community Center

800 Foster City Blvd, Foster City

Facilitator is Rabbi Jon Sommer, Bay Area Jewish Healing Center

For more information, call the Bay Area Jewish Healing Center at (415) 750-4198