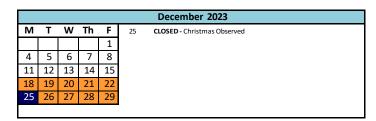

|    | November 2023 |    |    |    |       |                                 |  |  |  |  |
|----|---------------|----|----|----|-------|---------------------------------|--|--|--|--|
| М  | Т             | W  | Th | F  | 10    | CLOSED - Veteran's Day Observed |  |  |  |  |
|    |               | 1  | 2  | 3  | 20-21 | Full Days - (9:00 AM-6:00 PM)   |  |  |  |  |
| 6  | 7             | 8  | 9  | 10 | 22-24 | CLOSED - Thanksgiving Break     |  |  |  |  |
| 13 | 14            | 15 | 16 | 17 |       |                                 |  |  |  |  |
| 20 | 21            | 22 | 23 | 24 |       |                                 |  |  |  |  |
| 27 | 28            | 29 | 30 |    |       |                                 |  |  |  |  |
|    |               |    |    |    |       |                                 |  |  |  |  |