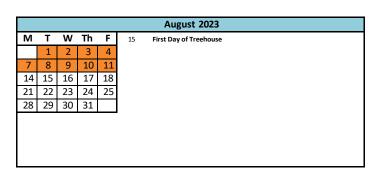

## 2023 - 2024 Treehouse Calendar

|    |    |    |    |    |    | September 2023                       |
|----|----|----|----|----|----|--------------------------------------|
| М  | Т  | W  | Th | F  | 4  | CLOSED - Labor Day                   |
|    |    |    |    | 1  | 15 | 5:00 PM CLOSURE - Erev Rosh Hashanah |
| 4  | 5  | 6  | 7  | 8  | 25 | CLOSED - Yom Kippur                  |
| 11 | 12 | 13 | 14 | 15 | 29 | 5:00 PM CLOSURE - Erev Sukkot        |
| 18 | 19 | 20 | 21 | 22 |    |                                      |
| 25 | 26 | 27 | 28 | 29 |    |                                      |
|    |    |    |    |    |    |                                      |
|    |    |    |    |    |    |                                      |
|    |    |    |    |    |    |                                      |
|    |    |    |    |    |    |                                      |