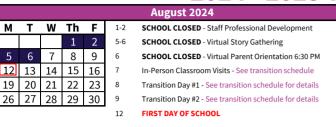

|    | September 2024 |    |    |    |   |                           |  |  |  |  |  |  |
|----|----------------|----|----|----|---|---------------------------|--|--|--|--|--|--|
| М  | Т              | W  | Th | F  | 2 | SCHOOL CLOSED - Labor Day |  |  |  |  |  |  |
| 2  | 3              | 4  | 5  | 6  |   |                           |  |  |  |  |  |  |
| 9  | 10             | 11 | 12 | 13 |   |                           |  |  |  |  |  |  |
| 16 | 17             | 18 | 19 | 20 |   |                           |  |  |  |  |  |  |
| 23 | 24             | 25 | 26 | 27 |   |                           |  |  |  |  |  |  |
| 30 |                |    |    |    |   |                           |  |  |  |  |  |  |
|    |                |    |    |    |   |                           |  |  |  |  |  |  |