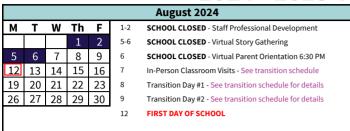

|    | September 2024 |    |    |    |   |                           |  |  |  |  |  |  |
|----|----------------|----|----|----|---|---------------------------|--|--|--|--|--|--|
| М  | Т              | W  | Th | F  | 2 | SCHOOL CLOSED - Labor Day |  |  |  |  |  |  |
| 2  | 3              | 4  | 5  | 6  |   |                           |  |  |  |  |  |  |
| 9  | 10             | 11 | 12 | 13 |   |                           |  |  |  |  |  |  |
| 16 | 17             | 18 | 19 | 20 |   |                           |  |  |  |  |  |  |
| 23 | 24             | 25 | 26 | 27 |   |                           |  |  |  |  |  |  |
| 30 |                |    |    |    |   |                           |  |  |  |  |  |  |
|    |                |    |    |    |   |                           |  |  |  |  |  |  |